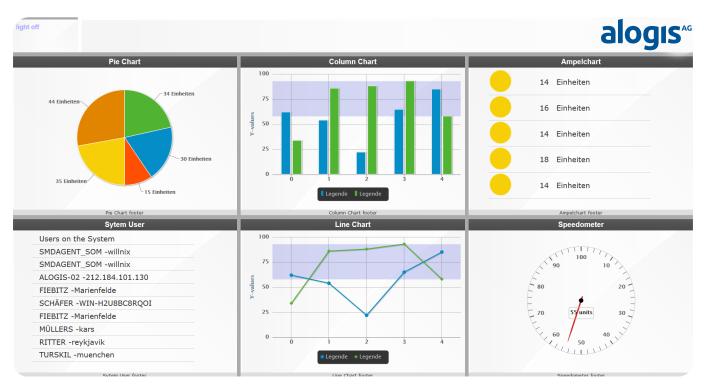

## **Presentation formats**

- · Line chart and area chart
- Bar chart and column chart
- · Pie chart and doughnut chart
- Other presentation formats, such as images/logos, text/ information, continuous text, trend charts and traffic light charts

#### Five good reasons to use alogis-VisualisationDashBoard

- Flexible platform for selection and presentation of your company's own key performance indicators (KPI)
- 2 Automatic data update
- 3 Any configuration and number of applications
- **4** System independence
- 5 Device independence; tablets (iPad, Android tablet, Windows tablet), smartphones (iPhone, Android, Windows phone)